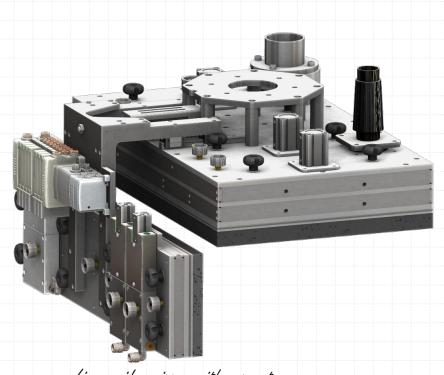

## **SIDE GRIPPERS**

Side Grippers are used in order to elevate the capability of the UniGripper, especially when handling heavy products where the top surface might not be able to hold the weight of the product. This happens with heavy boxes as well as buckets, where in some cases the lid is too weak to hold the rest of the bucket. The side grippers are sometimes designed to be fold down or if they move linearly in to and out from the products.

Linear side gripper with separate vacuum source

The vacuum source of a side gripper can wither be the same source as for the main gripper or it can have a separate vacuum source.